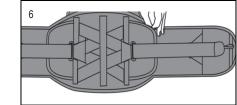

2. Undo outer belt anchor and attach it to the underside of the D-ring.

4. Place edge of belt anchor at correct size marker and secure.

6. Repeat on opposite side.

 After adjusting to right size, fold pull straps onto themselves and center the posterior panel over the lumbar area.

6. Finished application back.

| SIZING CHART | T (measure at widest part of hip/waist) |    |    |    |    |    |    |    |    |    |    |     |      |     |     |     |     |     |     |     |     |     |     |     |     |      |     |     |     |     |   |
|--------------|-----------------------------------------|----|----|----|----|----|----|----|----|----|----|-----|------|-----|-----|-----|-----|-----|-----|-----|-----|-----|-----|-----|-----|------|-----|-----|-----|-----|---|
| Brace Size   |                                         | S  |    |    | M  |    |    |    |    |    |    |     | L/XL |     |     |     |     |     | XXL |     |     |     |     |     |     | XXXL |     |     |     |     |   |
| Waist Size   | in                                      | 30 | 31 | 32 | 33 | 34 | 35 | 36 | 37 | 38 | 39 | 40  | 41   | 42  | 43  | 44  | 45  | 46  | 47  | 48  | 49  | 50  | 51  | 52  | 53  | 54   | 55  | 56  | 57  | 58  | ٦ |
|              | cm                                      | 76 | 79 | 81 | 84 | 86 | 89 | 91 | 94 | 97 | 99 | 102 | 104  | 107 | 109 | 112 | 114 | 117 | 119 | 122 | 124 | 127 | 130 | 132 | 135 | 137  | 140 | 142 | 145 | 147 |   |