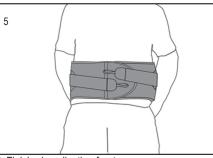

## PREPARATION

1. Lay brace flat with outside facing up.

3. Flip brace over and undo inner belt anchor so the side panel is free to move.

5. Flip brace over and fasten outer belt anchor.

7. Adjust straps so ends of straps are located as shown.

2. Undo outer belt anchor and attach it to the underside of the D-ring.

4. Place edge of belt anchor at correct size marker and secure.

6. Repeat on opposite side.

 After adjusting to right size, fold pull straps onto themselves and center the posterior panel over the lumbar area.