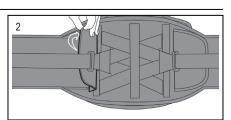

## PREPARATION

1. Lay brace flat with outside facing up.

3. Flip brace over and undo inner belt anchor so the side panel is free to move.

5. Flip brace over and fasten outer belt anchor.

7. Adjust straps so ends of straps are located as shown.

2. Undo outer belt anchor and attach it to the underside of the D-ring.

4. Place edge of belt anchor at correct size marker and secure.

6. Repeat on opposite side.

 After adjusting to right size, fold pull straps onto themselves and center the posterior panel over the lumbar area.