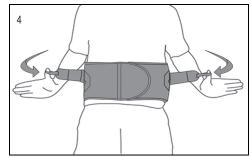

6. Finished application back.

| SIZING CHART | T (measure at widest part of hip/waist) |    |    |    |    |    |    |    |    |    |    |     |      |     |     |     |     |     |     |     |     |     |     |     |     |      |     |     |     |     |   |
|--------------|-----------------------------------------|----|----|----|----|----|----|----|----|----|----|-----|------|-----|-----|-----|-----|-----|-----|-----|-----|-----|-----|-----|-----|------|-----|-----|-----|-----|---|
| Brace Size   |                                         | S  |    |    | M  |    |    |    |    |    |    |     | L/XL |     |     |     |     |     | XXL |     |     |     |     |     |     | XXXL |     |     |     |     |   |
| Waist Size   | in                                      | 30 | 31 | 32 | 33 | 34 | 35 | 36 | 37 | 38 | 39 | 40  | 41   | 42  | 43  | 44  | 45  | 46  | 47  | 48  | 49  | 50  | 51  | 52  | 53  | 54   | 55  | 56  | 57  | 58  | ٦ |
|              | cm                                      | 76 | 79 | 81 | 84 | 86 | 89 | 91 | 94 | 97 | 99 | 102 | 104  | 107 | 109 | 112 | 114 | 117 | 119 | 122 | 124 | 127 | 130 | 132 | 135 | 137  | 140 | 142 | 145 | 147 |   |