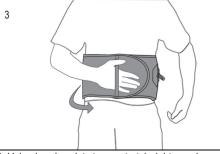

## PREPARATION

1. Lay brace flat with outside facing up.

3. Flip brace over and undo inner belt anchor so the side panel is free to move.

5. Flip brace over and fasten outer belt anchor.

7. Adjust straps so ends of straps are located as shown.

2. Undo outer belt anchor and attach it to the underside of the D-ring.

4. Place edge of belt anchor at correct size marker and secure.

6. Repeat on opposite side.

 After adjusting to right size, fold pull straps onto themselves and center the posterior panel over the lumbar area.