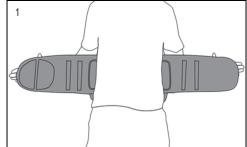

## PREPARATION

1. Lay brace flat with outside facing up.

3. Flip brace over and undo inner belt anchor so the side panel is free to move.

5. Flip brace over and fasten outer belt anchor.

7. Adjust straps so ends of straps are located as shown.