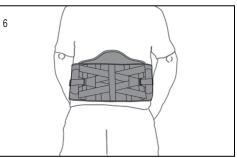

6. Finished application back.

| SIZING CHART | T (measure at widest part of hip/waist) |    |    |    |    |    |    |    |    |    |    |     |      |     |     |     |     |     |     |     |     |     |     |     |     |      |     |     |     |     |   |
|--------------|-----------------------------------------|----|----|----|----|----|----|----|----|----|----|-----|------|-----|-----|-----|-----|-----|-----|-----|-----|-----|-----|-----|-----|------|-----|-----|-----|-----|---|
| Brace Size   |                                         | S  |    |    | M  |    |    |    |    |    |    |     | L/XL |     |     |     |     |     | XXL |     |     |     |     |     |     | XXXL |     |     |     |     |   |
| Waist Size   | in                                      | 30 | 31 | 32 | 33 | 34 | 35 | 36 | 37 | 38 | 39 | 40  | 41   | 42  | 43  | 44  | 45  | 46  | 47  | 48  | 49  | 50  | 51  | 52  | 53  | 54   | 55  | 56  | 57  | 58  | ٦ |
|              | cm                                      | 76 | 79 | 81 | 84 | 86 | 89 | 91 | 94 | 97 | 99 | 102 | 104  | 107 | 109 | 112 | 114 | 117 | 119 | 122 | 124 | 127 | 130 | 132 | 135 | 137  | 140 | 142 | 145 | 147 |   |