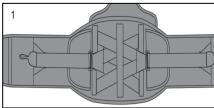

## PREPARATION

1. Lay brace flat with outside facing up.

3. Flip brace over and undo inner belt anchor so the side panel is free to move.

5. Flip brace over and fasten outer belt anchor.

7. Adjust straps so ends of straps are located as shown.