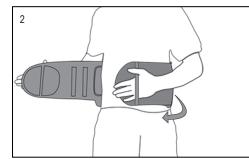

3. Using hand assist straps, stretch right panel over left panel and fasten.

5. Finished application front

2. Using hand assist straps, pull left panel to center of the body.

4. Pull assist straps forward and fasten