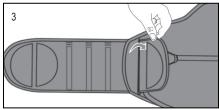

2. Undo outer belt anchor and attach it to the underside of the D-ring.

4. Place edge of belt anchor at correct size marker and secure.

6. Repeat on opposite side.

 After adjusting to right size, fold pull straps onto themselves and center the posterior panel over the lumbar area.