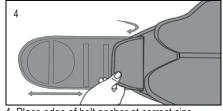

2. Undo outer belt anchor and attach it to the underside of the D-ring.

4. Place edge of belt anchor at correct size marker and secure.

6. Repeat on opposite side.

 After adjusting to right size, fold pull straps onto themselves and center the posterior panel over the lumbar area.