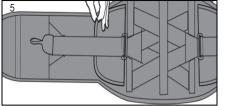

2. Undo outer belt anchor and attach it to the underside of the D-ring.

4. Place edge of belt anchor at correct size marker and secure.

6. Repeat on opposite side.

 After adjusting to right size, fold pull straps onto themselves and center the posterior panel over the lumbar area.

3. Using hand assist straps, stretch right panel over left panel and fasten.

5. Finished application front

2. Using hand assist straps, pull left panel to center of the body.

4. Pull assist straps forward and fasten