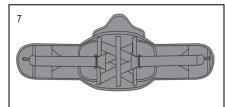

## PREPARATION

1. Lay brace flat with outside facing up.

3. Flip brace over and undo inner belt anchor so the side panel is free to move.

5. Flip brace over and fasten outer belt anchor.

7. Adjust straps so ends of straps are located as shown.